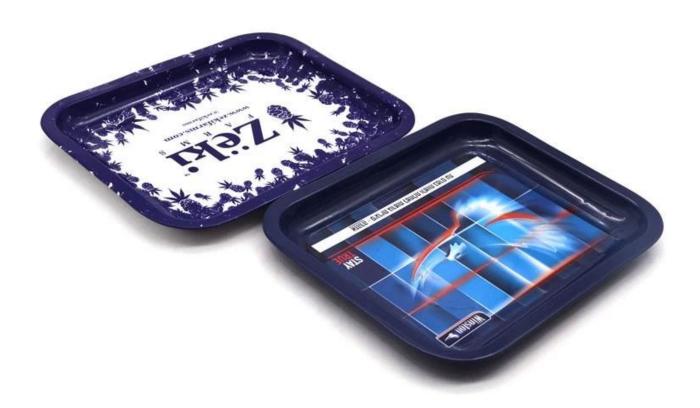

## **Custom Custom Small Metal Rolling Tray**

This Custom Small Metal Rolling Tray is produced by a <u>Chinese tin box manufacturer</u> and is made of high-quality tinplate material to ensure the durability and protection of the packaging. Tinplate not only has good moisture and oxidation resistance, but also effectively maintains the freshness and taste of cannabis cigarettes, making it an ideal material for cannabis storage.

## **Exquisite design of Custom Small Metal Rolling Tray**

This tin is made from 0.23mm tinplate which meets food grade for packaging. Customization is supported in size, shape, and printing.

The <u>Custom Small Metal Rolling Tray</u> not only has excellent functionality, but also adds a lot of appeal to chocolate products through the design. It is an ideal choice for snack, gift, and consumer packaging, which not only protects the quality of marijuana cigarettes, but also adds a sense of sophistication and thoughtfulness to the brand.