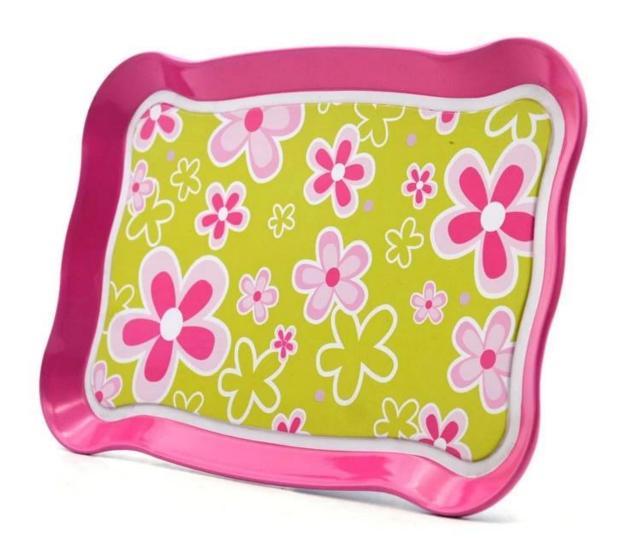

## **Custom Tin Rolling Tray**

China Tin Box Factory recently launched a lovely <u>Custom Tin Rolling Tray</u>. This small Custom Tin Rolling Tray serves their purpose perfectly. Keep your desk, floor, house clean and contain all your smoking goods and residue inside this rolling tray. Also great for just doing a quick roll or if you need one to travel. This tin box is made of high-quality tinplate material with a thickness of 0.23mm, showing the excellent quality and design of China Tin Box Factory.

Multifunctional use: practical and extensive

This Custom Tin Rolling Tray is exquisite ornaments such as rings and earrings, or various small items in daily life, this tin box can provide ideal storage space. Its small size also makes it very easy to carry around, meeting people's needs for convenient storage in modern life.