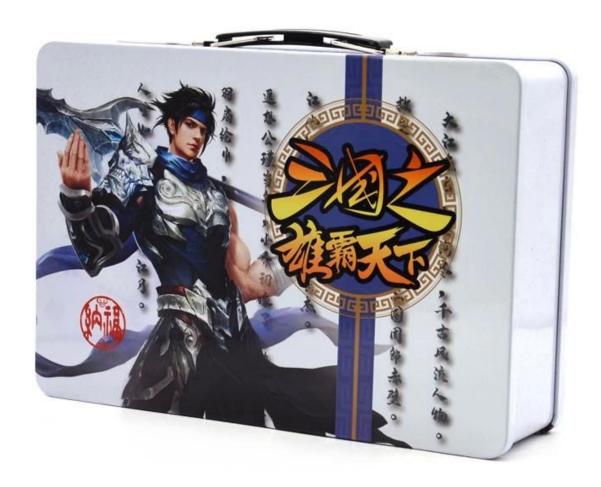

## High-Quality Custom Metal Lunch Box from a Trusted Manufacturer in China

Looking for a stylish, durable, and eco-friendly lunch box solution for your brand or promotional needs? Our <u>Custom Metal Lunch Box China</u> service is designed to meet all your requirements with exceptional quality and flexible customization options. As a leading <u>Custom Tinplate Lunchbox</u> <u>Manufacturer</u>, we have years of experience in producing metal lunch boxes that combine practicality with unique design.

## **Premium Materials and Craftsmanship**

Our lunch boxes are crafted from high-quality tinplate, commonly known as tin-coated steel. This material is widely appreciated for its corrosion resistance, lightweight properties, and excellent recyclability. Each lunch box undergoes strict quality control to ensure a smooth surface, safe edges, and a robust structure that can withstand daily use. Whether for school, office, picnics, or outdoor

#### **Applications and Versatility**

Our custom metal lunch boxes are suitable for various purposes and industries:

- **Corporate Gifts:** Add your company logo for employee gifts or promotional giveaways.
- **Retail Packaging:** Use them as attractive, reusable packaging for snacks, cookies, or specialty food items.
- **Collectibles:** Limited edition lunch boxes with unique artwork are highly popular among collectors.
- **Children's Lunch Boxes:** Safe, lightweight, and customizable with cartoon or educational designs.