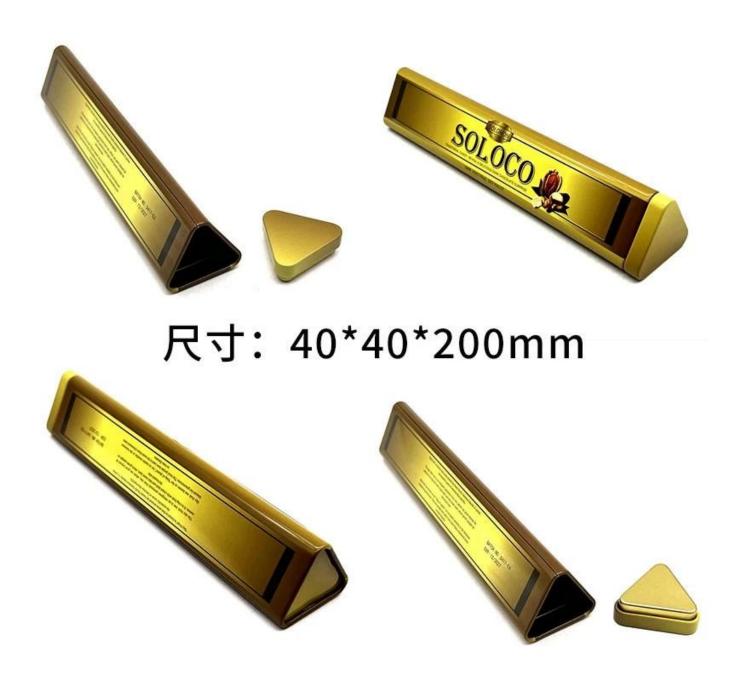

## **Custom Triangle Chocolate Bar Tin Box**

Custom Triangle Chocolate Bar Tin Box is produced by a <u>Chinese tin box manufacturer</u> and is made of high-quality tinplate material to ensure the durability and protection of the packaging.

## **Exquisite design of Custom Triangle Chocolate Bar Tin Box**

This tin is made from 0.23mm tinplate which meets food grade for packaging. Customization is supported in size, shape, and printing.