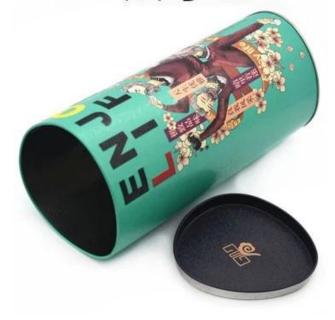

## **Environmental protection and sustainability**

Custom Flower Shape Tin Box Cookies Canister is a recyclable material that meets modern environmental protection requirements. After using the product, consumers can reuse it to store other food or items, extending the service life of the tin box, reflecting the manufacturer's social responsibility in environmental protection.