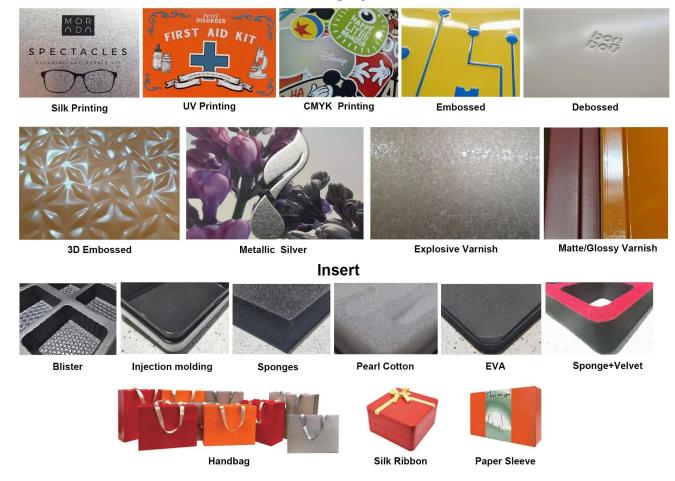

## **Custom Triangle Shape Tin Box Cookies Container**

This Custom Flower Shape Tin Box Cookies Canister is produced by a <u>Chinese tin box</u> <u>manufacturer</u> and is made of high-quality tinplate material to ensure the durability and protection of the packaging.





尺寸: 110\*110\*250mm





## **Printing Options**



## **Exquisite design of Custom Flower Shape Tin Box Cookies Canister**

This tin is made from 0.23mm tinplate which meets food grade for packaging. Customization is supported in size, shape, and printing.

## **Environmental protection and sustainability**

Custom Flower Shape Tin Box Cookies Canister is a recyclable material that meets modern environmental protection requirements. After using the product, consumers can reuse it to store other food or items, extending the service life of the tin box, reflecting the manufacturer's social responsibility in environmental protection.

The <u>Custom Flower Shape Tin Box Cookies Canister</u> not only has excellent functionality, but also adds a lot of appeal to chocolate products through high-end design.