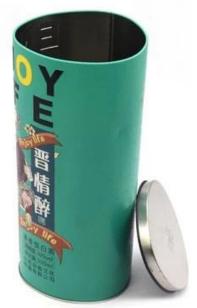

## **Exquisite design of Custom Flower Shape Tin Box Cookies Canister**

This tin is made from 0.23mm tinplate which meets food grade for packaging. Customization is supported in size, shape, and printing.