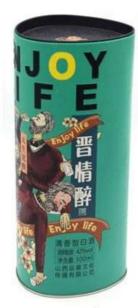

## **Custom Triangle Shape Tin Box Cookies Container**

This Custom Flower Shape Tin Box Cookies Canister is produced by a <u>Chinese tin box</u> <u>manufacturer</u> and is made of high-quality tinplate material to ensure the durability and protection of the packaging.

## **Exquisite design of Custom Flower Shape Tin Box Cookies Canister**

This tin is made from 0.23mm tinplate which meets food grade for packaging. Customization is supported in size, shape, and printing.