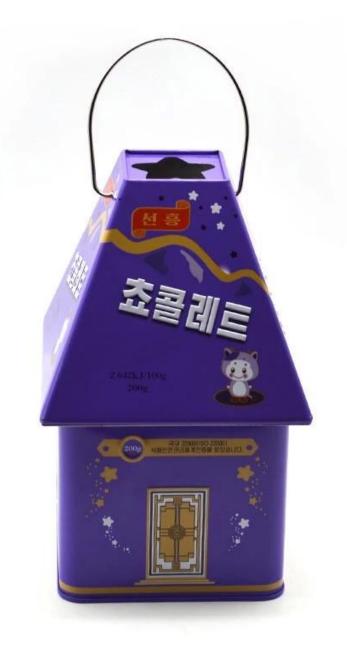

## **Custom Christmas House Shape Gift Tin Box Structure**

This Custom Christmas House Shape Gift Tin Box is produced by a <u>Chinese tin box manufacturer</u> and is made of high-quality tinplate material to ensure the durability and protection of the packaging.

## Exquisite design of Custom Christmas House Shape Gift Tin Box

This tin is made from 0.23mm tinplate which meets food grade for packaging. Customization is supported in size, shape, and printing.