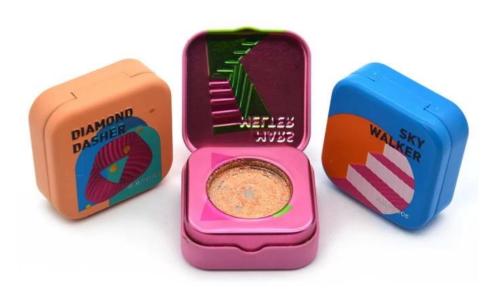

# High-end custom cosmetic tin containers: add a luxurious texture to beauty products

Recently, our company customized a unique cosmetic tin container for a well-known cosmetic brand. This tin box is made of high-quality tinplate material with a thickness of 0.23mm and a box size of 60x60x23mm. It is carefully designed and precision-made, and is perfect for storing cosmetic creams, foundations and other beauty products. In order to meet the diverse needs of brands, we provide three different color options, each of which is specially treated to ensure the color is durable and bright.

## **Custom design highlights brand uniqueness**

During the design process of this <u>custom cosmetic tin container</u>, we worked closely with the customer to ensure that every detail can perfectly fit the brand image. Whether it is the smooth surface treatment or the exquisite color selection, it reflects the brand's pursuit of high quality and fashion sense. The color of the tin container not only provides consumers with a variety of choices, but also adds a sense of luxury to the product, making it more competitive in the market.

### Multi-functional use to meet beauty needs

This custom tin container is not only suitable for storing cosmetic creams and foundations, but can also be used for the packaging of other beauty products, such as blush, eye shadow, etc. Its compact size and portable design make it ideal for travel and daily use. Consumers can easily put it in their makeup bags to keep beautiful anytime, anywhere.