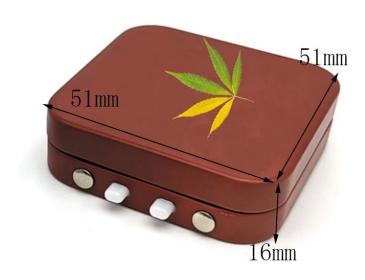

Dimensions: The dimensions of the tin box are 51x51x16 mm, with a compact design that is easy to carry while providing ample storage space.

Safety Design: This custom cannabis cigarette tin box pays special attention to the protective function and is equipped with a child-proof lock to ensure the integrity and safety of the product during transportation and use. The smooth corner design avoids accidental cuts during use and can prevent children from opening it.