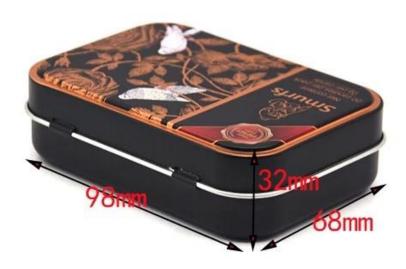

#### Accurate size design

The size of this custom candy tin box is 98x68x32 mm, designed to hold 40 grams of candy. This design not only makes it easy to carry, but also reflects great convenience during use. Whether it is used as packaging for daily consumer goods or gift packaging for special festivals, this candy tin box can meet the needs of various occasions.

#### **Convenient hinged lid design**

The hinged lid structure is a highlight of this candy tin box. The hinged lid design not only increases the durability of the box, but also makes the opening and closing process smoother. This design effectively prevents the problem of losing the lid of the box, while ensuring the safety of the candy during transportation and storage. Consumers can use this tin box many times, extending its service life while increasing the environmental value of the product.