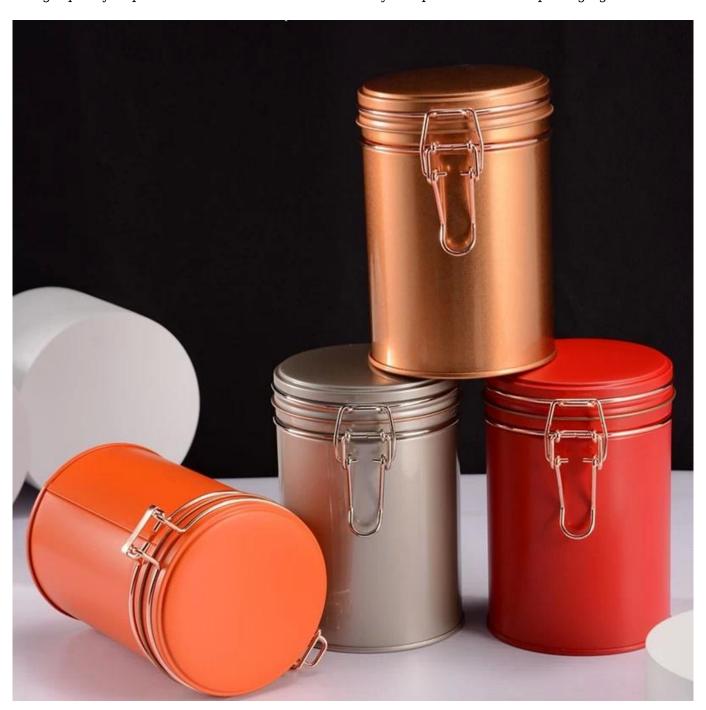

## **Customized Loose Leaf Tea Tin Canister Airtight Coffee Tin Can with Lock**

**Airtight Coffee Tin Can with Lock** is produced by a **Chinese tin box manufacturer** and is made of high-quality tinplate material to ensure the durability and protection of the packaging.

## **Exquisite design of Leaf Tea Tin Canister**

This tin is made from 0.23mm tinplate which meets food grade for packaging. Customization is supported in size, shape, and printing.