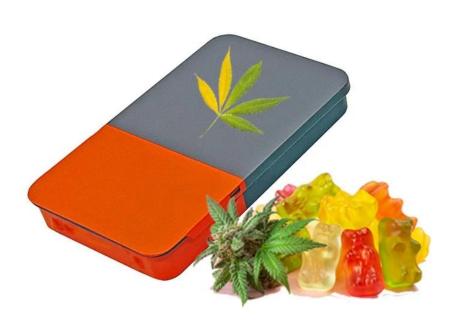

## New Product Release: Push-Pull Childproof Tin Box, Escorting Safety and Quality

Under the global trend of increasing attention to safety and environmental protection, <u>Customized Push-Pull Childproof Tin Box Manufacturer China</u> has recently launched an innovatively designed push-pull childproof tin box. This tin box is designed for the safe storage of special products such as marijuana and pills, reflecting Shangzhimei's high attention to product quality and social responsibility.

# Innovative design, safety upgrade

This tin box adopts a push-pull opening structure and is designed with a special child protection function, which effectively reduces the potential danger caused by children opening it by mistake. The unique sliding cover mechanism combined with the humanized opening and closing force design makes it easy for adults to use while ensuring high-strength protection for children. It is an ideal choice for product storage.

## Food-grade tinplate, environmental protection and health are equally important

The tin box is made of food-grade tinplate with a thickness of 0.23 mm. It is not only sturdy and durable, but also fully complies with international food safety standards. Whether it is used for pill storage or cannabis product packaging, this tin box ensures the safety and pollution-free storage of the product.

# Lightweight and portable, exquisite and practical

The compact size of 97x60x13 mm makes this tin box easy to carry and suitable for a variety of scenarios. Whether it is daily use or traveling, it can easily meet user needs. In addition, the exquisite surface printing can be customized according to customer requirements to highlight the brand personality and increase the market appeal of the product.