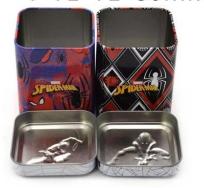

### Environmental protection and sustainable use

The square game card tin box is not only attractive in appearance, but also pays attention to the concept of environmental protection. Tinplate materials are not only recyclable, but also reusable. After enjoying a perfect gaming experience, consumers can use the tin box as a storage box for small items to further extend its service life and reduce waste.