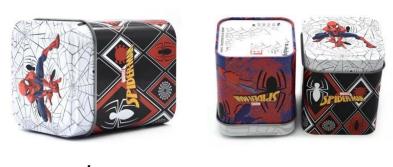

### **Exquisite Christmas theme design**

The cover of the square tin box is printed with exquisite cartoon patterns, with bright colors and delicate patterns, which perfectly presents the atmosphere of the game. The unique design makes this square game card tin box not only a container, but also a holiday decoration. Whether it is used as a home decoration or given to relatives and friends, it will become a beautiful landscape.

# Suitable for multiple uses

This custom square game card tin box is suitable for the packaging of various cards, candies, chocolates, etc. At the same time, thanks to its exquisite design, it is also an excellent choice for Christmas gift packaging. Enterprises can also customize the pattern and color of the tin box according to their needs to create exclusive product packaging.