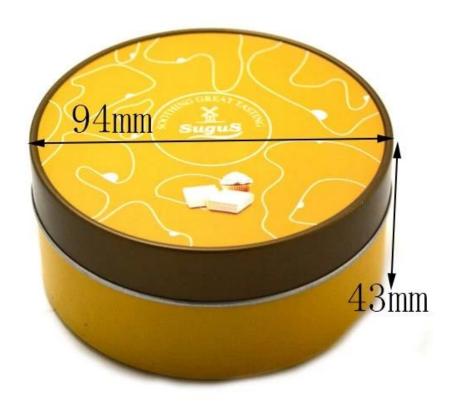

#### Ingenious design, exquisite and elegant

The size of this Swiss roll tin box is 90x43mm, which just fits the exquisite volume of Swiss rolls, saving storage space and easy to carry. In addition, the box body is made of 0.23 mm thick tinplate, which is sturdy and durable while showing an elegant appearance.