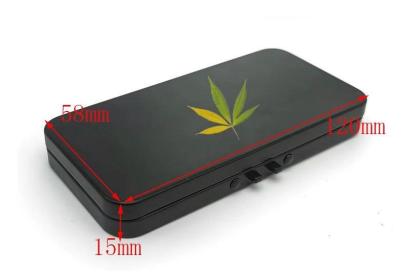

Size: The size of the tin box is 120x58x15 mm, with a compact design, easy to carry, and sufficient storage space.

Safety design: This child-proof tin box pays special attention to the protection function to ensure the integrity and safety of the product during transportation and use. The smooth corner design avoids accidental cuts during use. The lock design can prevent children from opening it.