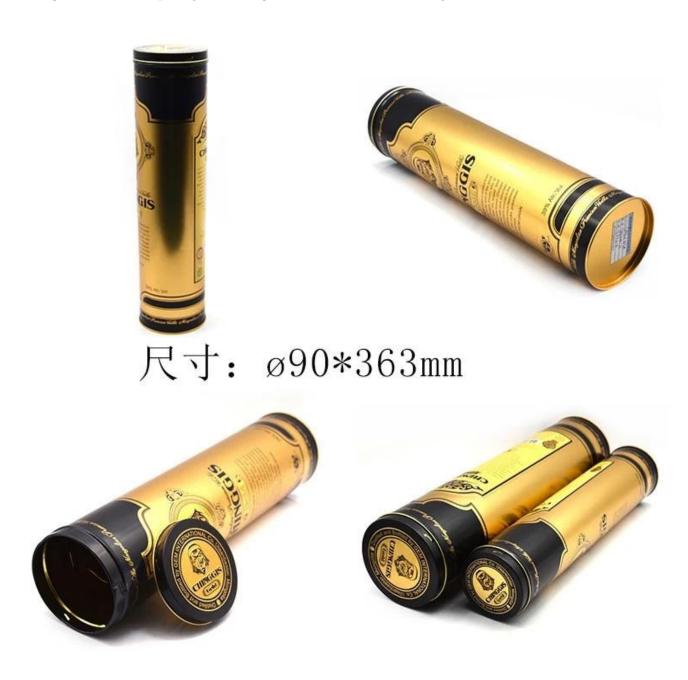

#### Cylinder Tall Round Tin Can Wine Bottle Storage Container Wine Tin Box

China Tin Box Factory recently launched a <u>wine tin box</u> for wine bottle storage. There are also similar wine tin of square or round shape to meet with different size requirement. This tin box is made of high-quality tinplate material with a thickness of 0.23mm and a size of D90x363mm, showing the excellent quality and design of China Tin Box Factory.

#### Multifunctional use: practical and extensive

This wine tin box is not only suitable for storing wine bottles, but can also be used for cookies and macarons. The metal material could be a protection during storage.