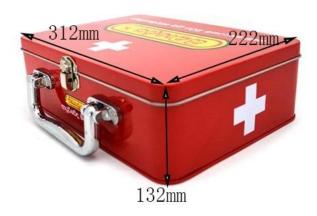

## Product specifications and highlights

Size: 312x22x132 mm

Material: high-quality tinplate, thickness of 0.23 mm

Handle material: made of metal, sturdy and durable, strong load-bearing capacity, easy to carry Appearance design: simple and elegant, can be customized with a variety of printed patterns to meet brand and personal needs