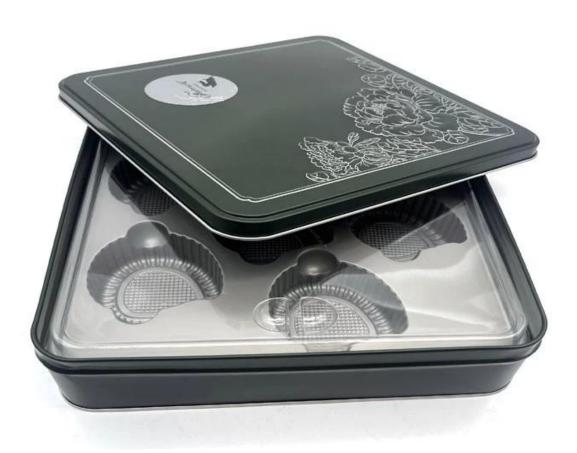

# Mooncake & Cookie Tin Box | $235 \times 235 \times 60mm$ Square Tin Container | Premium Custom Packaging Solution

## **Product Overview**

Crafted by China Tinplate Factory, this 235×235×60mm square tin box for cookies is designed for premium food packaging, including mooncakes, cookies, and candies. Made from high-quality tinplate, it combines eco-friendliness with durability, making it ideal for brand gift boxes, festive presents, and retail packaging. Available for wholesale cookie tin box orders, it supports flexible customization for diverse commercial needs.

#### 3. Versatile Square Design

- The **square tin box for cookie** (235×235×60mm) optimizes space for standard mooncakes or layered cookies.
- Flat design allows easy stacking, reducing storage and logistics costs—perfect for wholesale cookie tin box bulk orders.

#### 4. Custom Branding Solutions

- China Tinplate Factory offers end-to-end design support, including laser engraving, silk-screen logos, and foil stamping.
- Customizable inner liners (EVA/foam/PVC) add product protection and unboxing elegance.