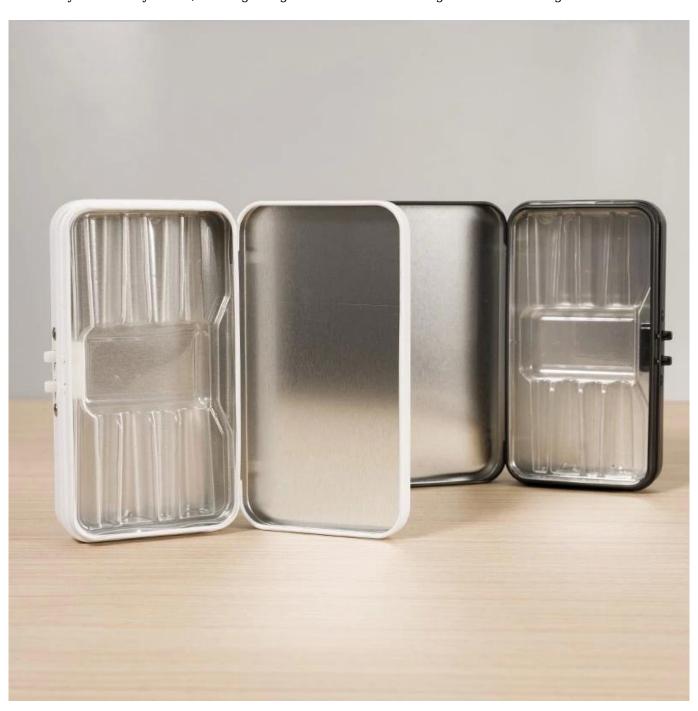

# Factory CR Tin Case Airtight Child-Resistant Tin Packaging

Our Extended CR Tin Case is designed for pre-rolls, edibles, vape pens, and more, offering a premium solution that keeps your products protected and fresh. Its compact size ensures customers can easily take it anywhere, making it a go-to choice for on-the-go cannabis storage.

### Features of Our CR Pre-Roll Tin Boxes

- **Child-Resistant Mechanism**: Built-in CR functionality that complies with legal safety regulations in North America and Europe.
- **Durable Metal Construction**: Made from high-quality tinplate or aluminum to ensure structural integrity and reusability.
- **Custom Sizes and Compartments**: Available in various formats—single, 3-pack, 5-pack, or 7-pack—with optional inserts to hold each joint securely.
- Fully Customizable Surface: Options include CMYK or Pantone printing, embossing/debossing, matte or gloss finish, soft-touch coating, UV spot effects, and more.
- **Eco-Friendly Options**: Recyclable metal and minimal plastic use align with sustainability goals and eco-conscious consumer preferences.