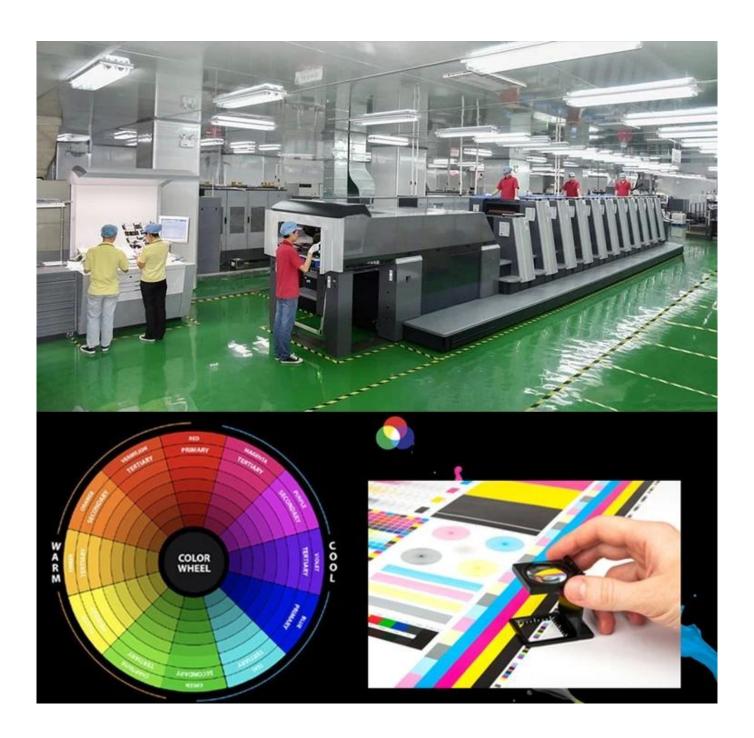

### Features of Our CR Pre-Roll Tin Boxes

- **Child-Resistant Mechanism**: Built-in CR functionality that complies with legal safety regulations in North America and Europe.
- **Durable Metal Construction**: Made from high-quality tinplate or aluminum to ensure structural integrity and reusability.
- **Custom Sizes and Compartments**: Available in various formats—single, 3-pack, 5-pack, or 7-pack—with optional inserts to hold each joint securely.
- Fully Customizable Surface: Options include CMYK or Pantone printing, embossing/debossing, matte or gloss finish, soft-touch coating, UV spot effects, and more.
- **Eco-Friendly Options**: Recyclable metal and minimal plastic use align with sustainability goals and eco-conscious consumer preferences.

#### Tailored to Your Brand

As a leading <u>Custom Pre-Roll Tins Manufacturer</u>, we don't just offer stock tins—we create packaging tailored to your brand story. From size and structure to artwork and finishes, every aspect of your tin can be customized. Our in-house design team and advanced production facilities ensure high-quality output with short lead times and low MOQs.