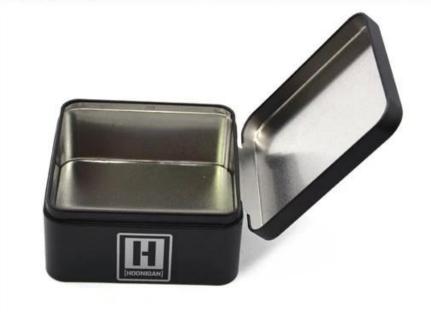

## **Factory Square Cookie Metal Tin Box With Hinged Lid**

Factory Square Cookie Metal Tin Box With Hinged Lid is produced by a <u>Chinese tin box</u> <u>manufacturer</u> and is made of high-quality tinplate material to ensure the durability and protection of the packaging.