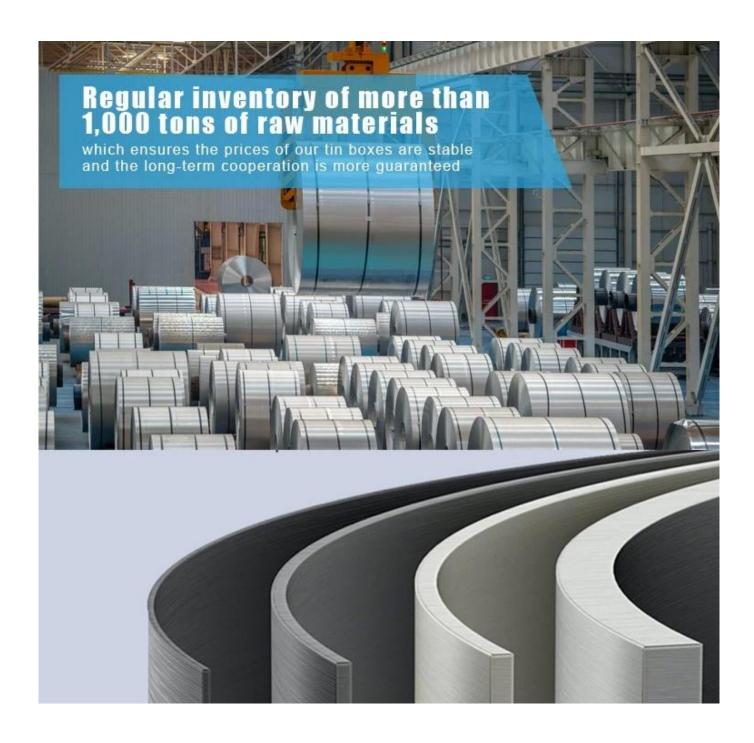

## **Exquisite design of Customized Printed Empty Octagonal Tin Boxes**

This tin is made from 0.23mm tinplate which meets food grade for packaging. Customization is supported in size, shape, and printing.