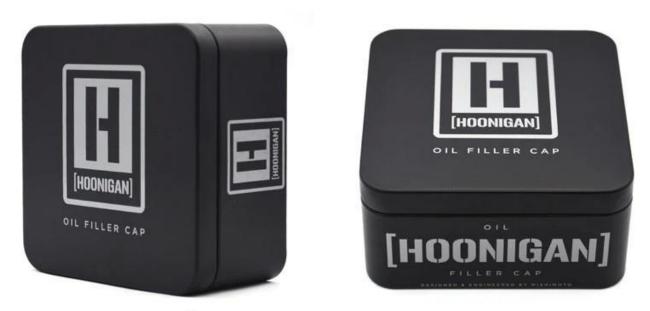

## **Factory Square Cookie Metal Tin Box With Hinged Lid**

Factory Square Cookie Metal Tin Box With Hinged Lid is produced by a <u>Chinese tin box</u> <u>manufacturer</u> and is made of high-quality tinplate material to ensure the durability and protection of the packaging.