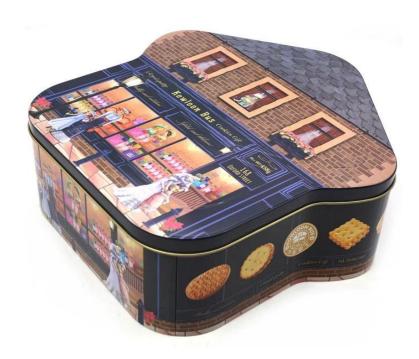

#### House Shape Biscuit Cookie Food Package Tin Box Gift Festival Metal Canister

China Tin Box Factory recently launched a lovely <u>Gift Tin Box</u> of candy chocolate gifts storage tin box. It is made of 3 pieces tinplate, make the shape of square complete and vividly. It can be used as food tin box or gift tin box or other gummy gift packages. This tin box is made of high-quality tinplate material with a thickness of 0.23 and a size of 290\*290\*100Hmm, showing the excellent quality and design of China Tin Box Factory.

## Multifunctional use: practical and extensive

This Christmas gift package tin box is not only suitable for storing chocolates, candies, cookies, biscuits, toys and gits, but can also be used as a cosmetic storage box for other regular items. Whether it is exquisite ornaments such as rings and earrings, or various small items in daily life, this tin box can provide ideal storage space. Its small size also makes it very easy to carry around, meeting people's needs for convenient storage in modern life.