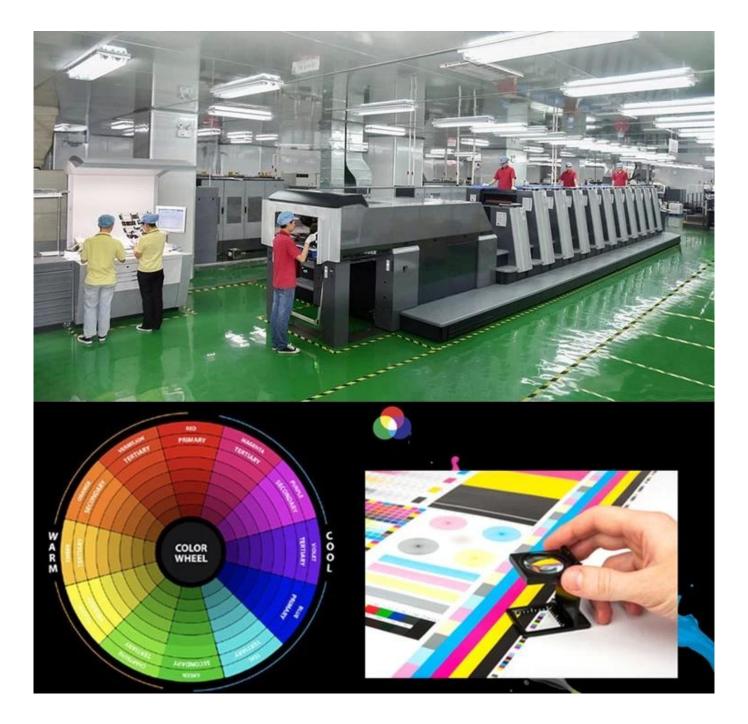

#### 3. Customization Capabilities

 $\bullet$  Advanced printing: Japanese Fuji & Heidelberg presses support 8-color CMYK/Pantone matching and 3D effects .

• 2,000+ public molds: Pre-engineered templates for 81.5-100mm sizes reduce tooling time by 70% compared to new **Tea Tin Can** projects.

#### **1. Industrial-Scale Production Capacity**

• 20 fully automated lines + semi-auto lines: Achieve monthly output of 6 million units across 20,000 □ facilities in Dongguan/Shenzhen [[3]6.

 $\bullet$  Vertical integration: 600+ stamping/welding machines handle tinplate from coil cutting to final assembly.

#### **3. Quality Assurance System**

• ISO 9001-certified: 12-stage inspection from raw material (SGS-tested) to finished Tea Tin Can .

• Leakage test: 100% units undergo -0.08MPa vacuum testing for 30min