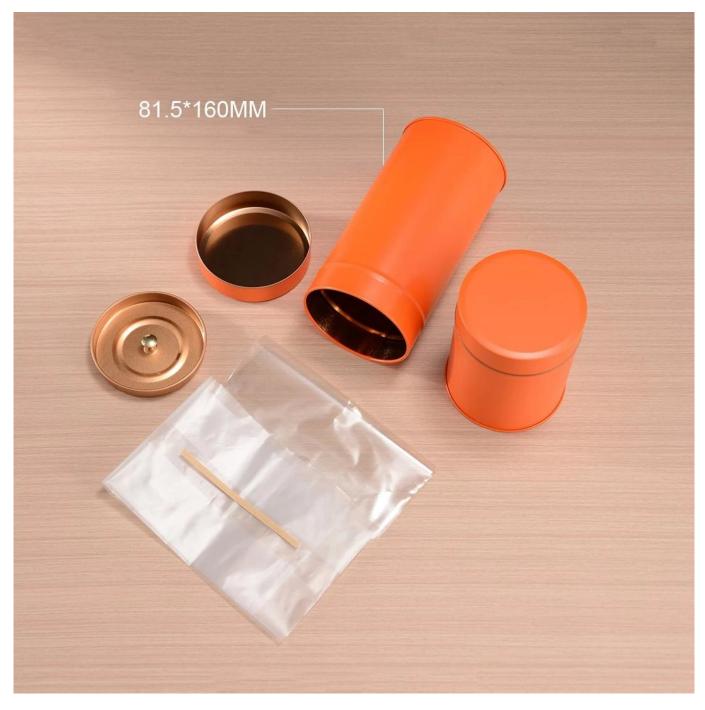

# 81.5-100mm Airtight Round Tinplate Tea Tin Can

## **Technical Specifications**

| Parameter           | Value                    |
|---------------------|--------------------------|
| Material            | Food-grade tinplate (T4) |
| Thickness           | 0.23±0.02mm              |
| Print Resolution    | 175LPI HD printing       |
| Working Temperature | -30°C to 120°C           |
| MO                  | 500 pieces (custom logo) |

#### **1. Superior Airtight Performance**

 $\bullet$  Triple-layer sealing system: Combines rolled-edge rims, food-grade rubber gaskets, and snap-lock lids to achieve 99.5% oxygen barrier efficiency .

• Pressure-equalizing structure: Round shape eliminates corner weak points, outperforming standard **Food Grade Tea Tin Box** designs in drop tests (withstands 1.5m impacts) .