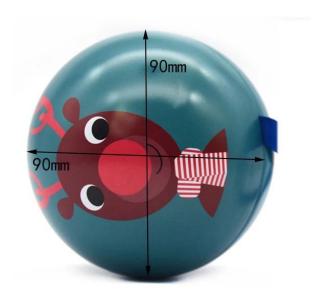

#### **Role in Christmas**

Christmas is a festival full of joy and warmth, and packaging is an important part of the festive atmosphere. This Christmas ball-shaped biscuit tin box designed by Shangzhimei has a rounded appearance and a cute cartoon deer pattern printed on the surface. It is lively and lively and is

deeply loved by consumers. The tin box is equipped with an exquisite hand rope for easy carrying. It is suitable for placing under the Christmas tree as a holiday decoration or as a Christmas gift package.