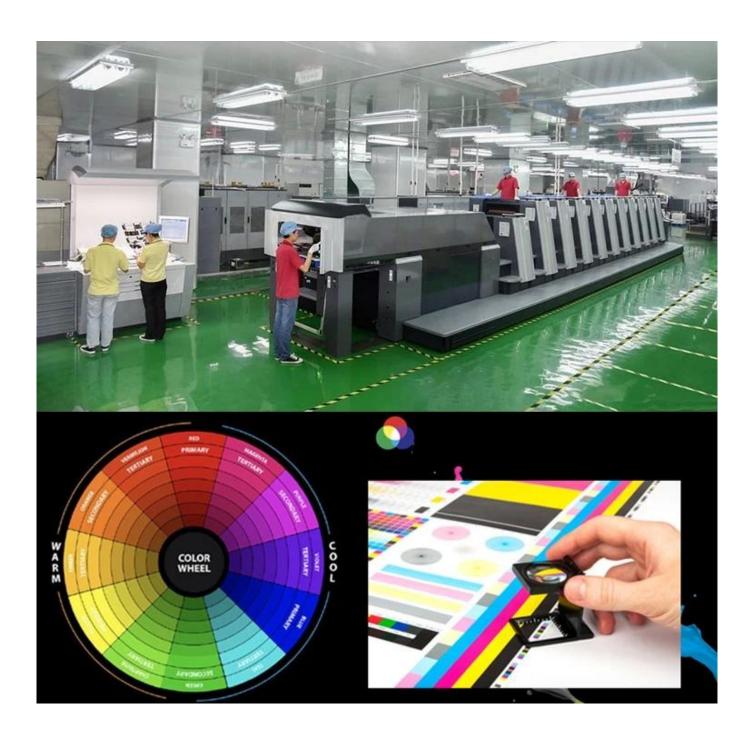

## **High Quality Circle Metal Cake Tin Container**

**High Quality Circle Metal Cake Tin Container** is produced by a <u>Chinese tin box</u> <u>manufacturer</u> and is made of high-quality tinplate material to ensure the durability and protection of the packaging.

## **Circle Metal Cake Tin Container**

This tin is made from 0.25mm tinplate which meets food grade for packaging. Customization is supported in size, shape, and printing.