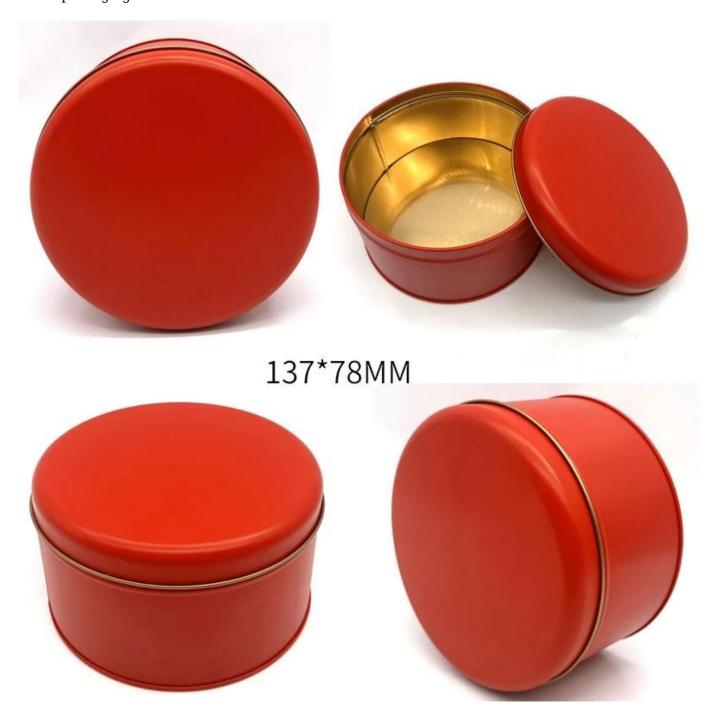

## **High Quality Circle Metal Cake Tin Container**

**High Quality Circle Metal Cake Tin Container** is produced by a <u>Chinese tin box</u> <u>manufacturer</u> and is made of high-quality tinplate material to ensure the durability and protection of the packaging.

## **Circle Metal Cake Tin Container**

This tin is made from 0.25mm tinplate which meets food grade for packaging. Customization is supported in size, shape, and printing.