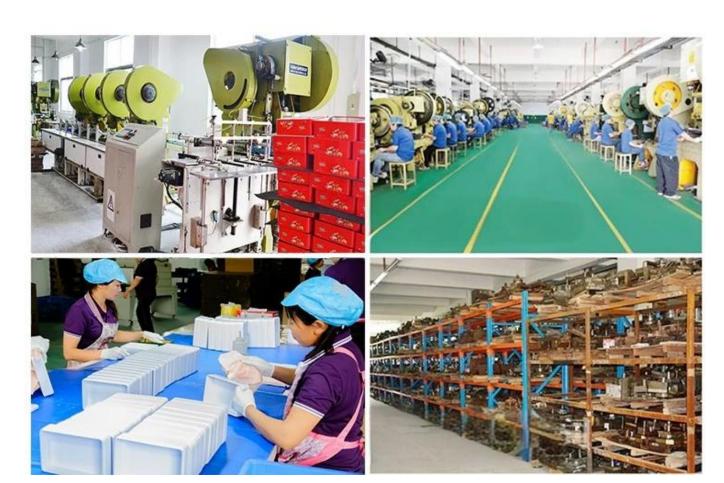

## **High Quality Circle Metal Cake Tin Container**

**High Quality Circle Metal Cake Tin Container** is produced by a <u>Chinese tin box</u> <u>manufacturer</u> and is made of high-quality tinplate material to ensure the durability and protection of the packaging.

## **Circle Metal Cake Tin Container**

This tin is made from 0.25mm tinplate which meets food grade for packaging. Customization is supported in size, shape, and printing.