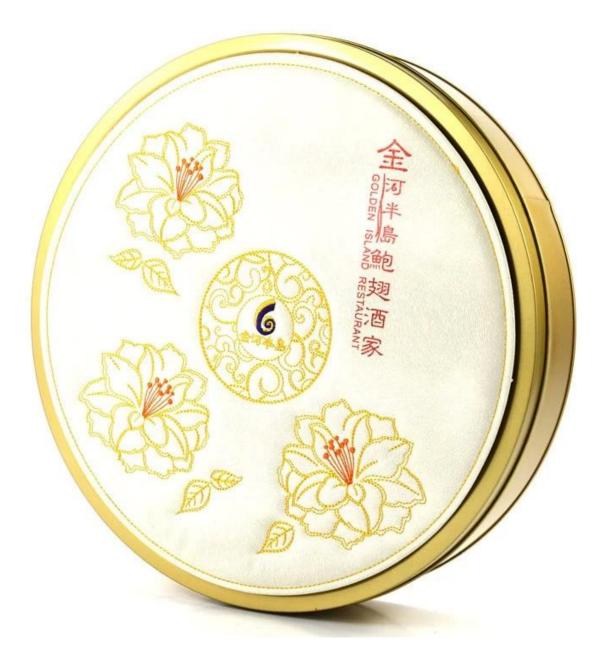

## High-Quality Custom Round Tin Cookie Boxes: The Perfect Choice for Elegant Packaging

When it comes to packaging delicious cookies or delicate biscuits, the choice of container plays a crucial role in both preserving freshness and elevating brand value. Among the numerous packaging solutions available today, round tin boxes remain a classic and sophisticated option. Whether you run a bakery, a gourmet food business, or a gift company, opting for <u>Custom Round Tin Boxes</u> is an excellent way to combine practicality with appealing design.

As a trusted <u>Custom Round Metal Box Manufacturer</u>, we specialize in providing premium round tin cookie boxes that cater to diverse business needs. Each box is crafted with attention to detail and quality, ensuring that your baked goods remain fresh, protected, and visually striking on store shelves.