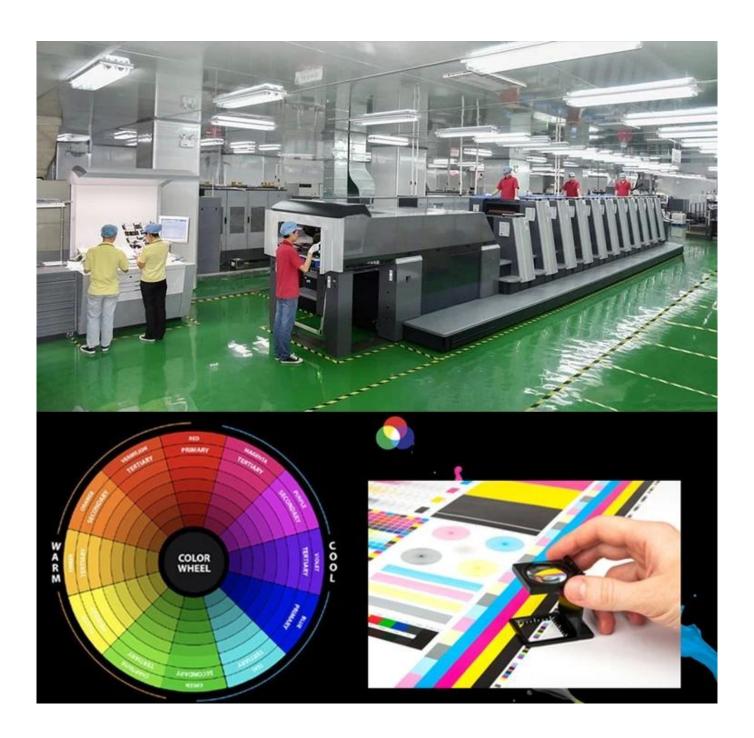

## Exquisite design of cookies with a personalized flower -shaped tin box

This box is made from 0.23 mm in a waterproof which meets the food THEvel for packaging. Personalization is supported in size, fit and printing.

## **Environmental protection and sustainability**

Personalized flower -shaped cookies on the cookie box are a recyclable material that meets modern environmental protection requirements. After using the product, consumers can reuse it to store other foods or articles, extending the lifespan of the tin box, reflecting the manufacturer's social responsibility in environmental protection.

Le <u>Personalized flower -shaped cookies cartridge</u> Not only has excellent feature, but also adds a lot of attraction to chocolate products thanks to a high -end design.