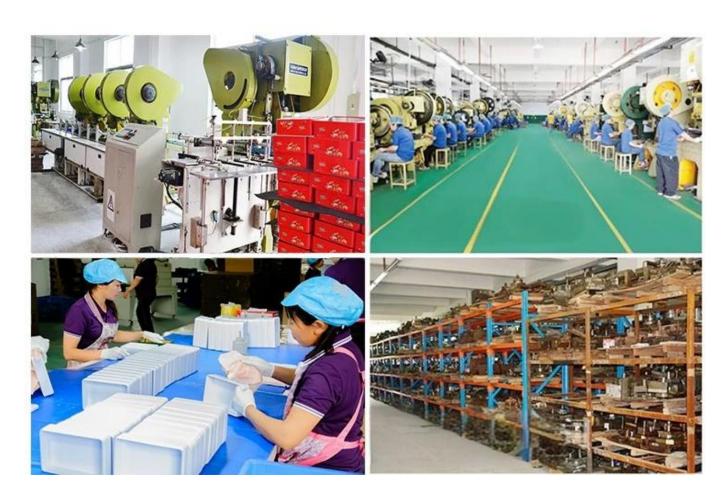

## Exquisite design of cookies with a personalized flower -shaped tin box

This box is made from 0.23 mm in a waterproof which meets the food THEvel for packaging. Personalization is supported in size, fit and printing.

## **Environmental protection and sustainability**

Personalized flower -shaped cookies on the cookie box are a recyclable material that meets modern environmental protection requirements. After using the product, consumers can reuse it to store other foods or articles, extending the lifespan of the tin box, reflecting the manufacturer's social responsibility in environmental protection.

Le <u>Personalized flower -shaped cookies cartridge</u> Not only has excellent feature, but also adds a lot of attraction to chocolate products thanks to a high -end design.