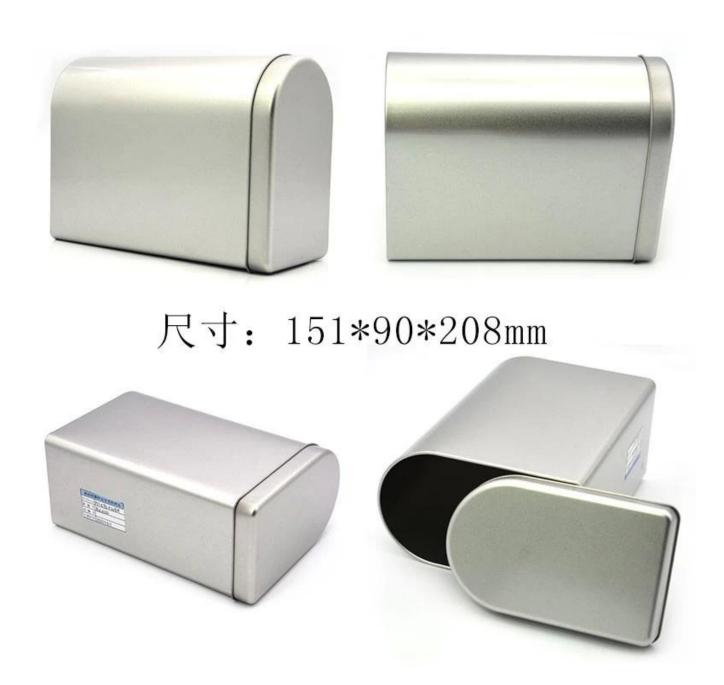

## Structure of the cartridge of personalized mailbox-shaped tin box

This cartridge of personalized flower -shaped cookies is produced by a <u>Chinese manufacturer of the tin box</u> And is made of high quality net material to ensure sustainability and protection of the packaging.

## Exquisite design of cookies with a personalized flower -shaped tin box

This box is made from 0.23 mm in a waterproof which meets the food THEvel for packaging. Personalization is supported in size, fit and printing.