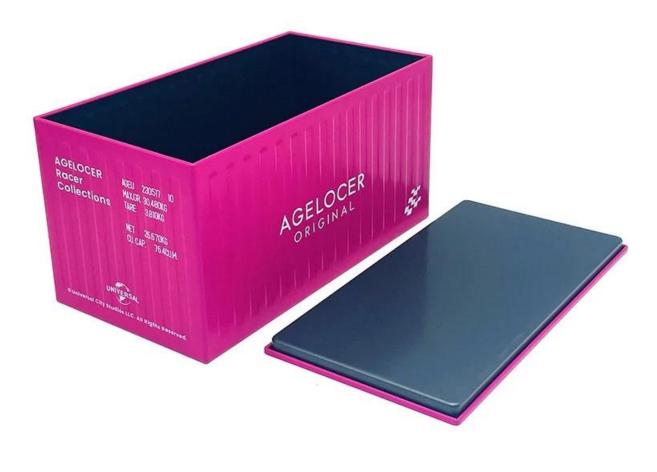

## **Rectangular Shipping Container-shaped Tin Box**

**Rectangular Shipping Container-shaped Tin Box** are produced by a <u>Chinese tin box</u> <u>manufacturer</u> and is made of high-quality tinplate material to ensure the durability and protection of the packaging.

## **Shipping Container-shaped Tin Box**

This tin is made from 0.23mm tinplate, which meets food grade for packaging. Customization is supported in size, shape, and printing.

The **Shipping Container-shaped Tin Box** not only has excellent functionality, but also adds a lot of appeal to chocolate products through high-end design.