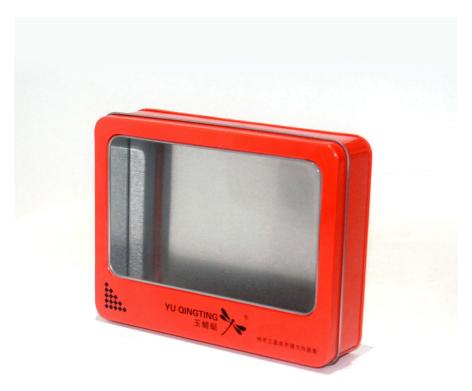

# China Tin Box Factory Launches Metal Tin Container Rectangular Tin Box With Clear Window Lid

China Tin Box Factory recently launched a fancy rectangle tin box designed with clear window on lid, so consumers can see the producs in package through the window. It can be used as food tin box or gift tin box. Which is also good for Christmas gift packages and other industries such as chocolates, candies, toys, gifts, crafts and USD flash drives. This tin box is made of high-quality tinplate material with a thickness of 0.23 and a size of 170x130x32mm, showing the excellent quality and design of China Tin Box Factory.

#### **Exquisite design: lovely and fancy**

This rectangle tin container shape tin box stands out with its cool and fancy design style. The cute appearance of the box is not only beautiful and generous, but also easy to carry and store. Despite its proper size, its practicality is not diminished at all. The lid fits tightly with the box body, ensuring the safe storage of the items in the box, whether it is a small ornament or a USB flash drive, it can be well protected.

#### High-quality materials: a guarantee of safety and durability

The tin box is made of food-grade tinplate material with a thickness of 0.23 mm, which has excellent rust and moisture resistance. This high-quality material ensures the durability of the tin box, allowing it to be used for a long time without being easily damaged. In addition, the tinplate material meets environmental protection standards and can be fully recycled, reflecting the responsibility of China Tin Box Factory in sustainable development.

#### Multifunctional use: practical and extensive

This rectangle tin box is not only suitable for storing cookies, chocolates, toys and gits, but can also be used as a storage box for other regular items. Whether it is exquisite ornaments such as rings and earrings, or various small items in daily life, this tin box can provide ideal storage space. Its small size also makes it very easy to carry around, meeting people's needs for convenient storage in modern life.