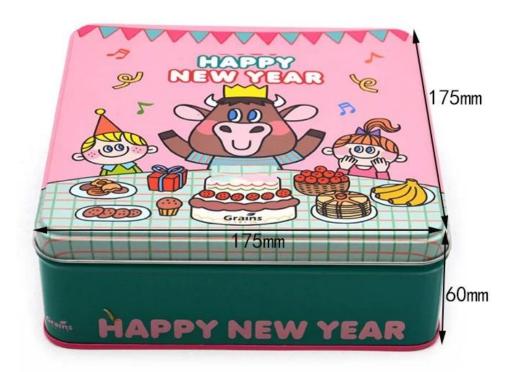

### **Design and Material**

High-quality material: This Christmas gift tin box is made of high-quality tinplate with a thickness of 0.23 mm, which ensures the durability and stability of the tin box.

Exquisite size: The size of the tin box is 175x175x60 mm, providing ample storage space, suitable for loading various Christmas gifts, such as candies, snacks, chocolates, biscuits, etc.

Exquisite printing: The cover of the tin box is printed with a cartoon pattern of Ka Ai, the design is vivid and interesting, full of festive and joyful atmosphere, perfectly matching the festive atmosphere of Christmas.

#### **Functions and Features**

High-quality material: Made of high-quality tinplate, it ensures that the tin box is sturdy and durable, and can protect the internal items for a long time.

Practical size: The size of 175x175x60 mm provides ample storage space, suitable for loading various Christmas gifts.

Exquisite pattern: The cover is printed with a cartoon pattern of Ka Ai, with exquisite design, eye-catching, and increases the visual appeal of the tin box.

Versatile application: Suitable for various Christmas gift packaging, such as candies, snacks, chocolates, biscuits, etc., to enhance the grade and attractiveness of gifts.