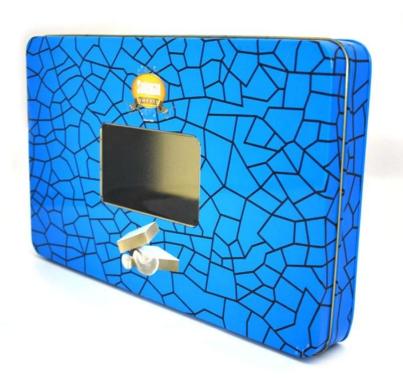

### **China Tin Box Factory**

China Tin Box Factory recently launched a fancy <u>rectangle tin box</u> for cosmetic organization tin box. It can be used as food tin box or gift tin box. Which is also good for Christmas gift packages and other industries such as chocolates, candies, toys, gifts, crafts and USD flash drives. This tin box is made of high-quality tinplate material with a thickness of 0.25 and a size of 312x222x105mm, showing the excellent quality and design of China Tin Box Factory.