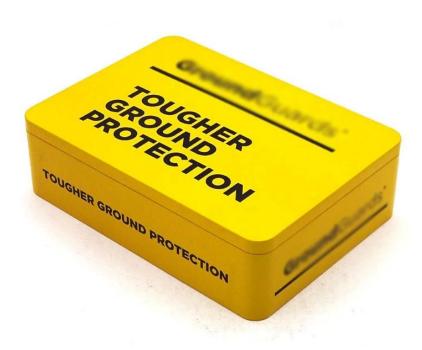

## China Tin Box Factory Launches Rectangle Tin Cans Customized Cookies Biscuits Sweets Storage Metal Package Box With Lid

China Tin Box Factory recently launched a lovely <u>rectangle tin box</u> designed for butter cookies and sweets storage packages. Which is also good for Christmas gift packages and other industries such as chocolates, candies, toys, gifts, crafts and USD flash drives. This tin box is made of high-quality tinplate material with a thickness of 0.23 or 0.25mm and a size of 230x166x68mm, showing the excellent quality and design of China Tin Box Factory.