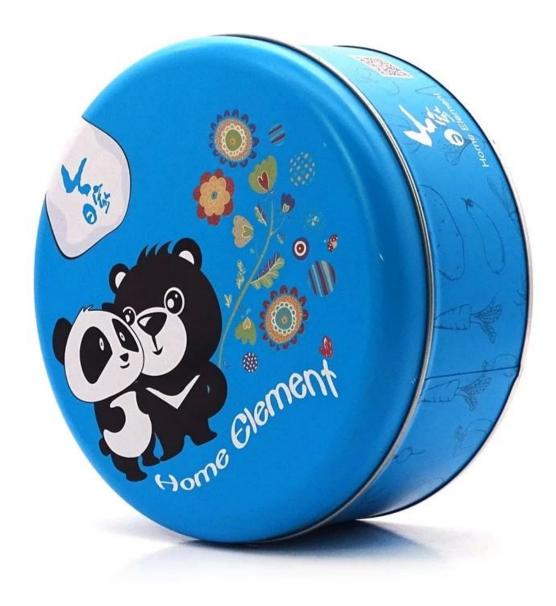

# Ideal for Artisanal Desserts, Wholesale Packaging & Branded Gifting

#### **Engineered for Perfect Preservation**

*Dimensions:* Ø166mm × H75mm (Customizable Height)

Our airtight design combines structural precision and eco-friendly security: