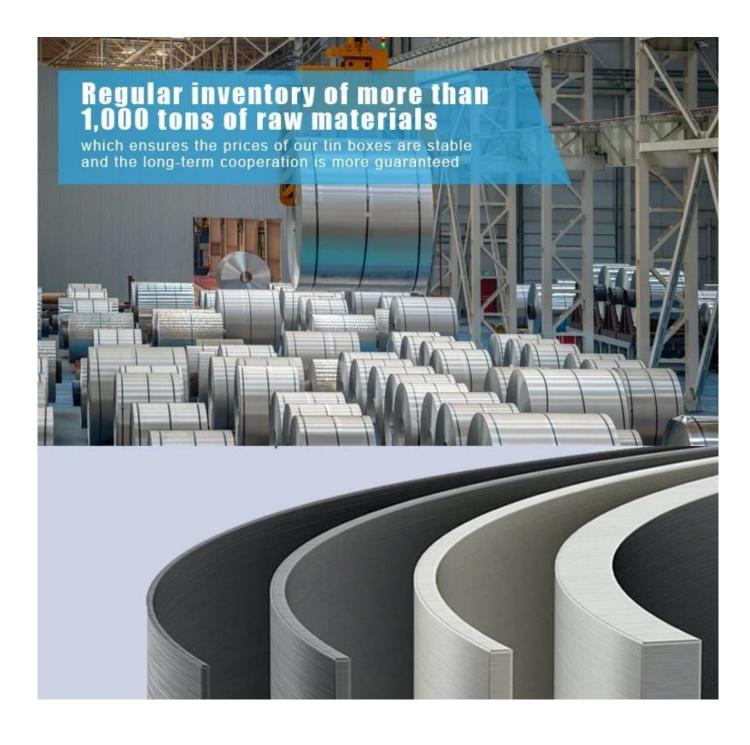

# **Unrivaled Material Excellence**

Crafted from premium 0.23mm **SPTE (Electrolytic Tinplate Steel)**, our cookie tin boxes ensure superior preservation and durability. This food-grade material features a dual-layer tin coating that:

- Blocks 99.9% of UV light to prevent nutrient degradation and flavor loss.
- **Prevents rust and corrosion** via electrolytic tin plating, exceeding 24H salt spray test standards.
- **Releases trace iron ions** (1–10 ppm) to enhance food nutrition, aligning with FDA/EC food-contact compliance.