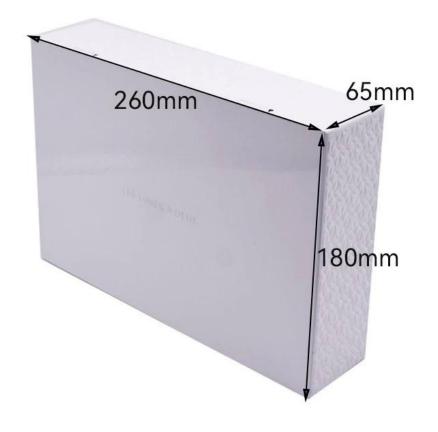

#### **Specifications and materials**

The size of the small right angle gift tin box is 260x180x65 mm, and it is made of tinplate with a thickness of 0.23 mm. This thickness not only ensures the sturdiness of the tin box, but also provides a guarantee for the lightness and easy carrying of the tin box. The tinplate material has excellent corrosion resistance, which enables the tin box to maintain its appearance and quality for a long time without being affected by the external environment.

#### **Design Highlights**

The cover of the tin box adopts exquisite embossing engraving technology, which brings a unique three-dimensional visual effect and highlights the high-end sense of the packaging. The embossing engraving not only increases the decorativeness of the box, but also enhances the texture of the gift packaging, making it more attractive in the market.