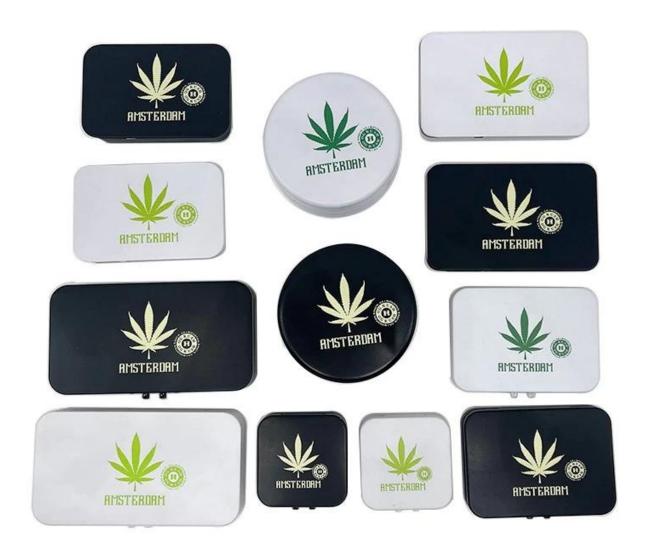

# **<u>Child Resistant</u>** Tin Container Slide Top Tin Box for Pill Packaging With Custom Design Hinged Lid Cr Tin Box

Black and white spotty round, square tin box;

## 1 ☐ Ready-to-Ship Child-Resistant (CR) Lock Boxes for Cannabis Products

Material ☐ Food-Grade Tinplate

**Safety Features** CR Locks with Sliding/Threaded Mechanism & Reinforced Hinges

 $\textbf{Shapes} [ Square [ Rectangle [ \underline{Round}$ 

## **3** Customization Services

Print design: Supports four-color offset printing, customizable brand logos, warning slogans (such as 'KEEP OUT OF REACH OF CHILDREN'), and cultural patterns.

Colors: Standard black/white/gold, Pantone color card selection available

## **4** | Applications

Cannabis Products: Pre-packaged candies, dried flowers, concentrated oils

Other Uses: Pharmaceuticals, E-cigarettes, High-value Foods