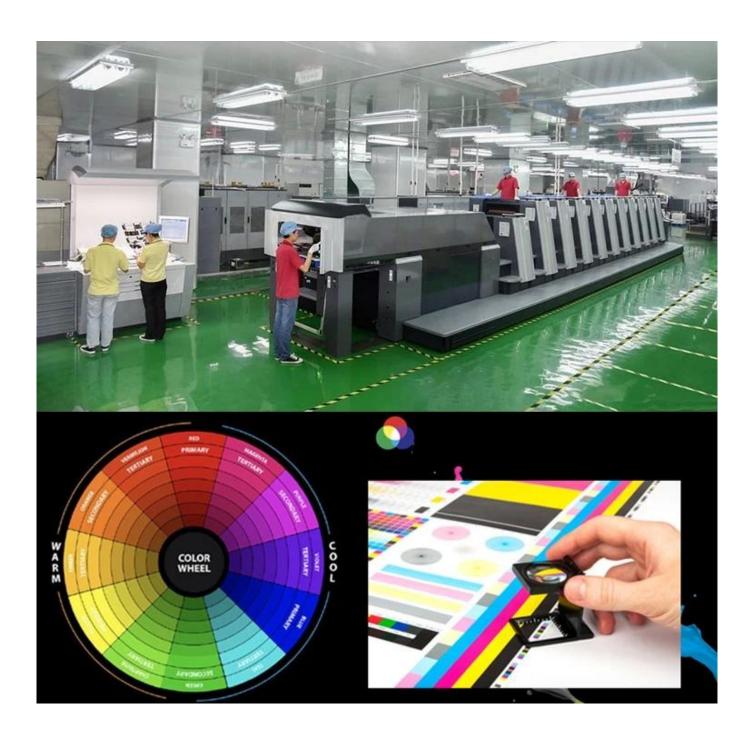

## **3** Customization Services

Print design: Supports four-color offset printing, customizable brand logos, warning slogans (such as 'KEEP OUT OF REACH OF CHILDREN'), and cultural patterns.

Colors: Standard black/white/gold, Pantone color card selection available