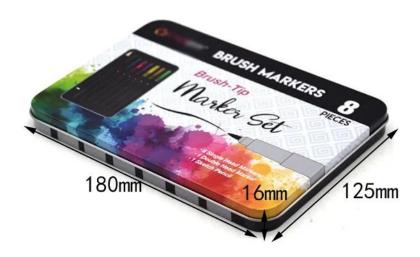

<u>China Tin Box Factory</u> recently successfully customized an exquisite Tin Box for Brushes and Markers for American customers. This tin box is made of high-quality tinplate material with a thickness of 0.23 mm and a size of 180x125x16 mm. It not only provides excellent protection but also shows a high degree of design aesthetics.

## **High-quality materials**

This tin box is exquisitely designed and sturdy, and is tailored for the storage and carrying of brushes and markers. The material thickness of 0.23 mm ensures the toughness of the box body while maintaining lightweight portability, meeting the needs of users in daily use. The appearance of the tin box is carefully designed and can be printed with customer-specified patterns and brand logos, making it both stylish and personalized while maintaining functionality.

The internal compartments of the tin box are well designed to securely hold the brushes and markers to prevent scratches or displacement during transportation. At the same time, the lid fits tightly to ensure that it can be safely closed in any situation and effectively protect the contents.