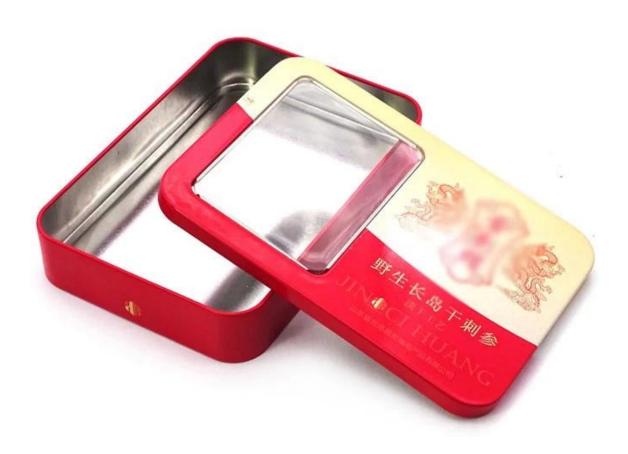

# Product Details of 60 - 110 - 28mm Rectangular Cookie Tin with Window

Are you on the lookout for the perfect packaging solution for your delicious cookies? Look no further! As a leading **Cookie tin boxes manufacturer**, we are thrilled to present our 60 - 110 - 28mm rectangular cookie tin with a window. This innovative product is set to revolutionize the way you package your cookies.

The dimensions of 60 - 110 - 28mm offer a practical and space - efficient design. It's not too large to take up excessive space on the shelves, yet it provides enough room to neatly arrange your cookies. The rectangular shape gives it a modern and sophisticated look, which is highly appealing to consumers.

As a **Cookie tin boxes manufacturer**, we understand the importance of customization. That's why our **China custom rectangular cookie tins** can be tailored to your exact specifications. You can choose from a wide range of colors, add your brand logo, or even print unique patterns. The window on the tin is a game - changer. It allows customers to peek inside and see the delicious cookies, increasing the visual appeal and enticing them to make a purchase.