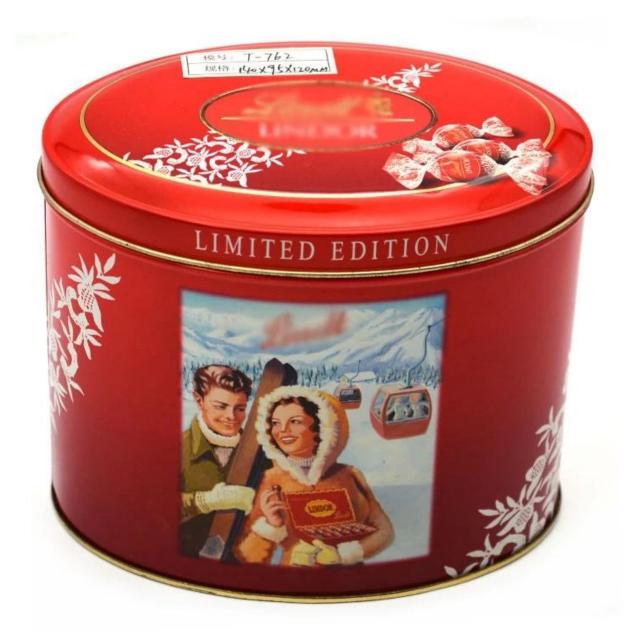

## Wholesale Custom Oval Shape Chocolate Candy Tin Box Structure

This Wholesale Custom Oval Shape Chocolate Candy Tin Box is produced by a <u>Chinese tin box</u> <u>manufacturer</u> and is made of high-quality tinplate material to ensure the durability and protection of the packaging.

## Exquisite design of Wholesale Custom Oval Shape Chocolate Candy Tin Box

This tin is made from 0.23mm tinplate which meets food grade for packaging. Customization is supported in size, shape, and printing.

The Wholesale Custom Oval Shape Chocolate Candy Tin Box not only has excellent functionality, but also adds a lot of appeal to chocolate products through high-end design.