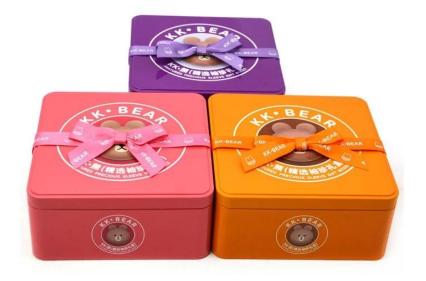

## **Custom Gift Chocolate Tin Box Introduction**

Our Gift Chocolate Tin Box is carefully produced by China Suppliers, with a size of 130x130x60mm, and can accommodate up to 135g of chocolate. Made of high-quality tinplate material with a thickness of 0.23mm, it ensures the sturdiness and durability of the tin box. This material provides a good seal, effectively prevents moisture, and can keep the chocolate fresh and taste good.

This tin box is not only suitable for storing chocolate, but also very suitable for other delicacies such as cookies and candies, making it an ideal choice for multi-purpose use. Each tin box is equipped with a beautiful blister tray, which perfectly sets off your delicious food, avoids damage during transportation and storage, and ensures that every piece of food can reach the hands of consumers safely and soundly.

The design of the <u>custom square gift tin box</u> is both beautiful and practical, suitable for home and food companies, and also very suitable for gift packaging. The stylish appearance and exquisite inner tray make it special in any occasion and perfectly show your intentions. Choose our cookie tin box to let your delicious food bloom in safety and fashion, and also enjoy the unique advantages of tin box suppliers from China.