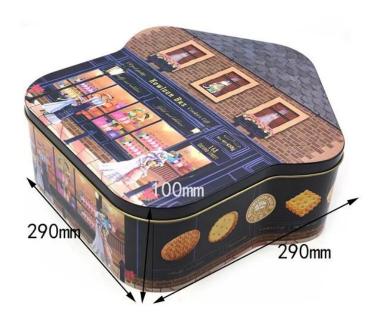

#### **Product Specifications and Materials**

This **house shaped cookie tin box** is made of high-quality tinplate with a material thickness of 0.23 mm, which ensures the durability of the tin box. At the same time, it has good moisture-proof and anti-oxidation properties, which can effectively protect the cookie inside from the influence of the external environment. The size of the tin box is 290x290x100 mm, and the spacious interior space can accommodate a large number of cookie. It is very practical whether it is used at home or as a gift package.