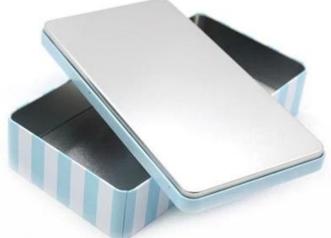

## **Rectangular Empty Jewelry Tin Box Containers**

**Rectangular Empty Jewelry Tin Box Containers** are produced by a <u>Chinese tin box</u> <u>manufacturer</u> and is made of high-quality tinplate material to ensure the durability and protection of the packaging.

## **Rectangular Empty Jewelry Tin Box Containers**

This tin is made from 0.23mm tinplate, which meets food grade for packaging. Customization is supported in size, shape, and printing.