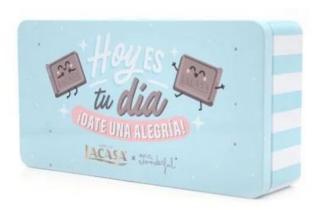

## **Rectangular Empty Jewelry Tin Box Containers**

**Rectangular Empty Jewelry Tin Box Containers** are produced by a <u>Chinese tin box</u> <u>manufacturer</u> and is made of high-quality tinplate material to ensure the durability and protection of the packaging.

## **Rectangular Empty Jewelry Tin Box Containers**

This tin is made from 0.23mm tinplate, which meets food grade for packaging. Customization is supported in size, shape, and printing.