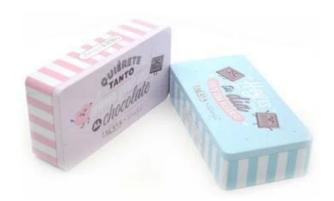

## **Rectangular Empty Jewelry Tin Box Containers**

**Rectangular Empty Jewelry Tin Box Containers** are produced by a <u>Chinese tin box</u> <u>manufacturer</u> and is made of high-quality tinplate material to ensure the durability and protection of the packaging.

## **Rectangular Empty Jewelry Tin Box Containers**

This tin is made from 0.23mm tinplate, which meets food grade for packaging. Customization is supported in size, shape, and printing.