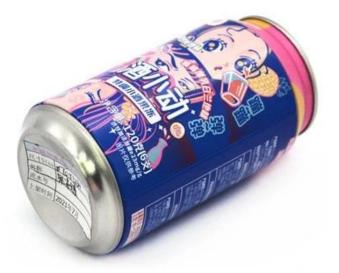

## Beer Can Shape Gift Storage Metal Tin Can

**Beer Can Shape Gift Storage Metal Tin Can** is produced by a <u>Chinese tin box manufacturer</u> and is made of high-quality tinplate material to ensure the durability and protection of the packaging.

## Exquisite design of Round Beer Can Shape Gift Storage Metal Tin Can

This tin is made from 0.23mm tinplate which meets food grade for packaging. Customization is supported in size, shape, and printing.