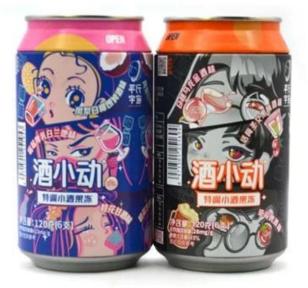

## Beer Can Shape Gift Storage Metal Tin Can

**Beer Can Shape Gift Storage Metal Tin Can** is produced by a <u>Chinese tin box manufacturer</u> and is made of high-quality tinplate material to ensure the durability and protection of the packaging.

## Exquisite design of Round Beer Can Shape Gift Storage Metal Tin Can

This tin is made from 0.23mm tinplate which meets food grade for packaging. Customization is supported in size, shape, and printing.