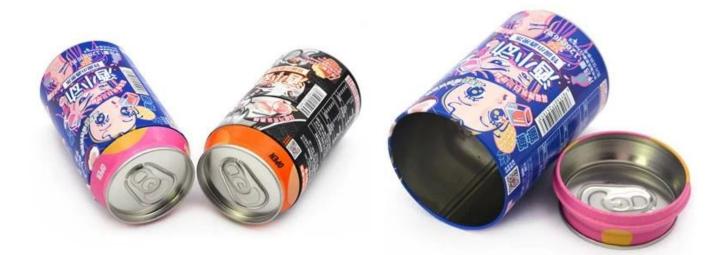

## Beer Can Shape Gift Storage Metal Tin Can

**Beer Can Shape Gift Storage Metal Tin Can** is produced by a <u>Chinese tin box manufacturer</u> and is made of high-quality tinplate material to ensure the durability and protection of the packaging.

## Exquisite design of Round Beer Can Shape Gift Storage Metal Tin Can

This tin is made from 0.23mm tinplate which meets food grade for packaging. Customization is supported in size, shape, and printing.