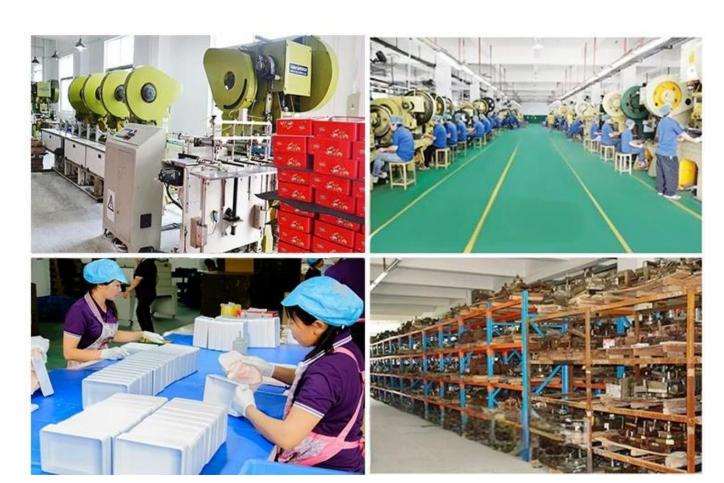

## **Double-Lid Airtight Tea Storage Tin Can**

**Double-Lid Airtight Tea Storage Tin Can** is produced by a **Chinese tin box manufacturer** and is made of high-quality tinplate material to ensure the durability and protection of the packaging.

## Wholesale Round Tea Tin Packaging

This tin is made from 0.23mm tinplate which meets food grade for packaging. Customization is supported in size, shape, and printing.