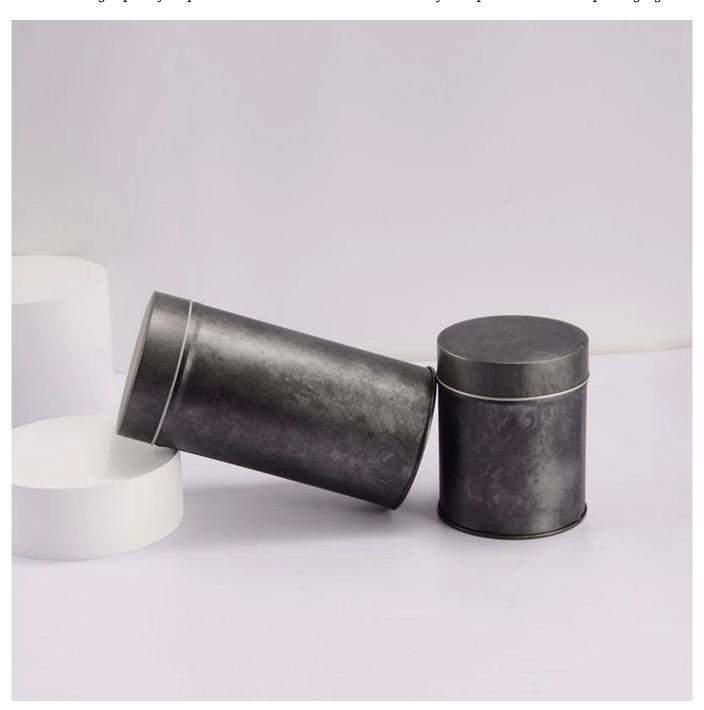

## **Double-Lid Airtight Tea Storage Tin Can**

**Double-Lid Airtight Tea Storage Tin Can** is produced by a **Chinese tin box manufacturer** and is made of high-quality tinplate material to ensure the durability and protection of the packaging.

## Wholesale Round Tea Tin Packaging

This tin is made from 0.23mm tinplate which meets food grade for packaging. Customization is supported in size, shape, and printing.