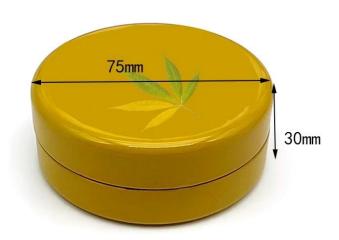

#### Portable and practical size

The size of the tin box is 75x30 mm, which is moderate and small, easy to carry and store, suitable

for both home use and display in retail scenarios. Its compact shape makes it suitable for a variety of storage environments, providing consumers with a variety of usage options.